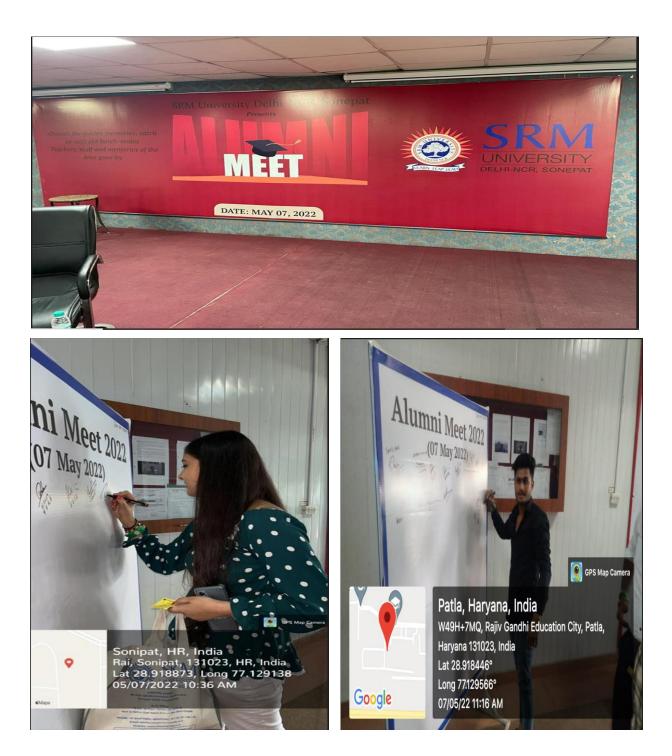

umni Committee Cell                        | 23.12.2021        |
| 2      | Nomination called for President and Secretary,<br>SRMUH – AA | 11.04.2022        |
| 3      | Election for President and Secretary, SRMUH – AA             | 07.05.2022        |
| 4      | Collection of Alumni Feedback Form                           | 07.05.2022        |
| 5      | Tree Plantation by Alumni                                    | 07.05.2022        |
| 6      | SRMUH – AA Membership Forms Distributed                      | 13.07.2022        |
| 7      | SRMUH – AA details collected                                 | 24.09.2022        |
| 8      | Alumni Lunch on occasion of University convocation           | 24.09.2022        |

# SRM UNIVERSITY DELHI-NCR, SONEPAT



### 5. Glimpses of Alumni Meet 2022



# SRM UNIVERSITY DELHI-NCR, SONEPAT



#### 6. Undertaking Form

#### UNDERTAKING

| 1. | I am a student        | of SRM | University | Delhi - | - NCR | Sonepat.    | Harvana              | in the | Department                                                                                                      | of |
|----|-----------------------|--------|------------|---------|-------|-------------|----------------------|--------|-----------------------------------------------------------------------------------------------------------------|----|
|    | A MARK IN AN MOUTHERN |        |            |         |       | searcheast. | a series y to series |        | The second se |    |

2. I am willing to be an active member of the SRMUH Alumni Association (SRMUH-AA).

3. I am willing to f