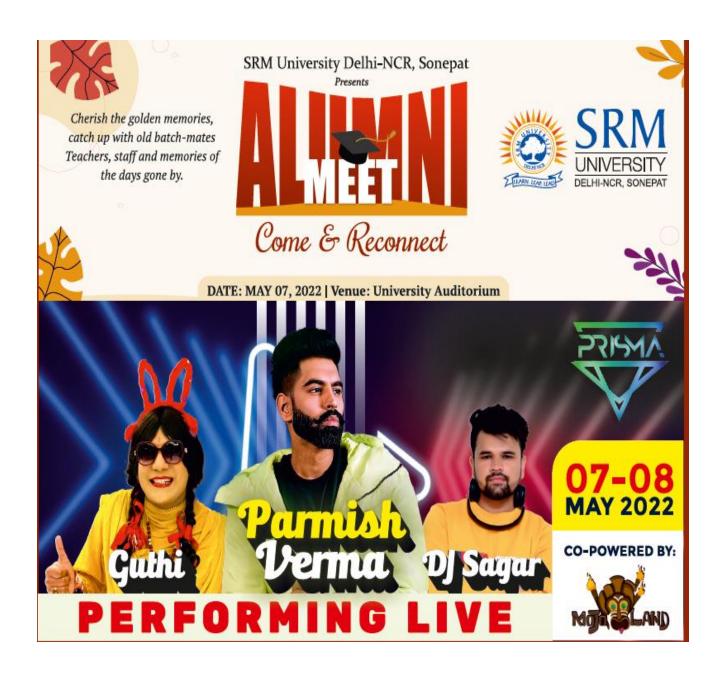

oval of the Competent Authority.

Prof. V. Samuel Raj Registrar

Copy for information:-

- 1. Office of the Hon'ble Vice Chancellor
- 2. Office of the Dean (Academic Affairs)
- All Deans (Engineering & Technology /Basic Science, Humanities and Social Sciences)
  Controller of Examinations
- 5. Director (Admissions & Outreach/ IR and Administration)
- All Associate Dears (Engg. & Tech. / Students Welfare) All the Concerned Members

## SRM UNIVERSITY DELHI-NCR, SONEPAT

Established under Haryana Private Universities Act 2006 as amended by Act no.8 of 2013 and recognized by UGC u/s 2(f) of UGC Act, 1956

> 39, Rajiv Gandhi Education City, Delhi-NCR, Sonepat-131029, Haryana (India) Tel : 0130-2203700-01 | Tollfree : 1800 180 1216 | Website : www.srmuniversity.ac.in



### 3. Alumni Meet 2022



# SRM UNIVERSITY DELHI-NCR, SONEPAT



# 4. Activities undertaken by SRM University Delhi-NCR, Haryana – Alumni Association (SRMUHAA)

| S. No. | Activities                                                   | Date of Execution |
|--------|--------------------------------------------------------------|-------------------|
| 1      | Constitution of Alumni Committee Cell                        | 23.12.2021        |
| 2      | Nomination called for President and Secretary,<br>SRMUH – AA | 11.04.2022        |
| 3      | Election for President and Secretary, SRMUH – AA             | 07.05.2022        |
| 4      | Collection of Alumni Feedback Form                           | 07.05.2022        |
| 5      | Tree Plantation by Alumni                                    | 07.05.2022        |
| 6